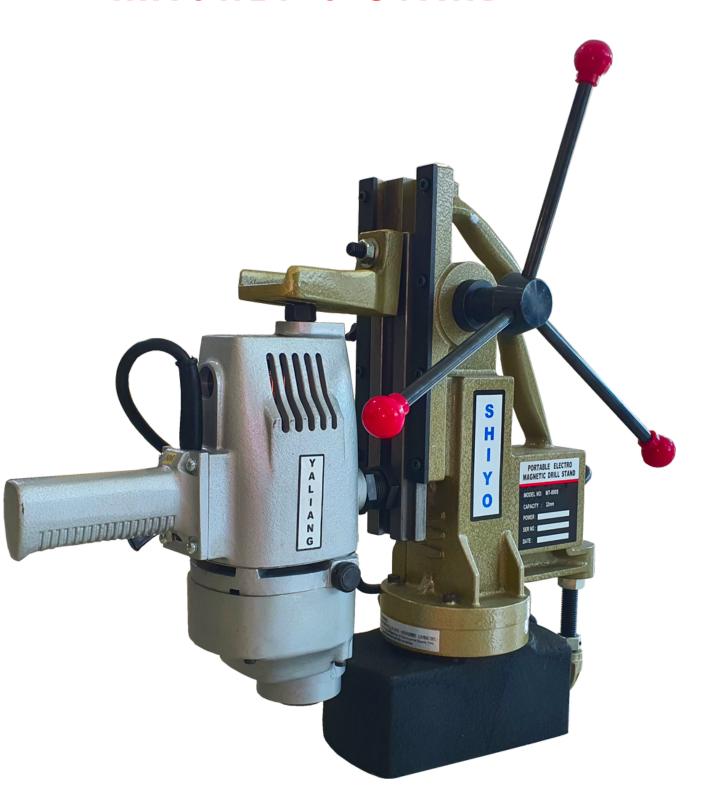

## TECHNICAL SHEET

D-23 DRILL +
SHIYO MT-500S
MAGNETIC STAND

DR-32A DRILL + SHIYO MT-800S MAGNETIC STAND

| Model - Drill         | D-23                            | DR-32A                          |
|-----------------------|---------------------------------|---------------------------------|
| Max Drill Size (mm)   | 23                              | 32 (1-1/4")                     |
| Electric Power Supply | 240V Single Phase AC<br>50~60Hz | 240V Single Phase AC<br>50~60Hz |
| Power Input (Watt)    | 1150W                           | 1600W                           |
| No Load Speed (rpm)   | 500                             | 330rpm                          |
| Weight                | 6.2                             | 12.5kg                          |

| Model – Magnet Stand          | SHIYO MT-500S                | SHIYO MT-800S                 |
|-------------------------------|------------------------------|-------------------------------|
| Supported Drill Capacity (mm) | 23MM                         | 32mm                          |
| Power (V)                     | 240                          | 240                           |
| Stroke (mm)                   | 175                          | 280                           |
| Turning Angle                 | 330 °                        | 330 °                         |
| Forward & Backward (mm)       | 20                           | 20                            |
| Magnet Size (mm)              | 190 (L) X 110 (W)<br>X 90(H) | 230 (L) x 135(W)<br>x 100 (H) |
| Height (mm)                   | 400                          | 560                           |
| Weight (kg)                   | 17                           | 35.2                          |