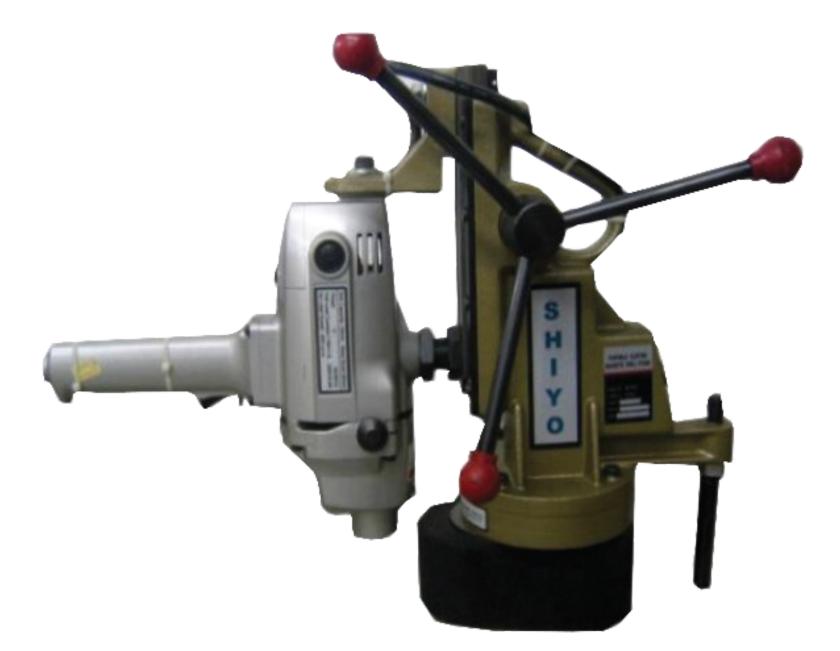

## TECHNICAL SHEET

D-23 DRILL +
SHIYO MT-500S
MAGNETIC STAND

DR-32A DRILL + SHIYO MT-800S MAGNETIC STAND

| Model - Drill         | D-23                            | DR-32A                          |
|-----------------------|---------------------------------|---------------------------------|
| Max Drill Size (mm)   | 23                              | 32 (1-1/4")                     |
| Electric Power Supply | 240V Single Phase AC<br>50~60Hz | 240V Single Phase AC<br>50~60Hz |
| Power Input (Watt)    | 1150W                           | 1600W                           |
| No Load Speed (rpm)   | 500                             | 330rpm                          |
| Weight                | 6.2                             | 12.5kg                          |

| Model – Magnet Stand          | SHIYO MT-500S                | SHIYO MT-800S                 |
|-------------------------------|------------------------------|-------------------------------|
| Supported Drill Capacity (mm) | 23MM                         | 32mm                          |
| Power (V)                     | 240                          | 240                           |
| Stroke (mm)                   | 175                          | 280                           |
| Turning Angle                 | 330 °                        | 330 °                         |
| Forward & Backward (mm)       | 20                           | 20                            |
| Magnet Size (mm)              | 190 (L) X 110 (W)<br>X 90(H) | 230 (L) x 135(W)<br>x 100 (H) |
| Height (mm)                   | 400                          | 560                           |
| Weight (kg)                   | 17                           | 35.2                          |